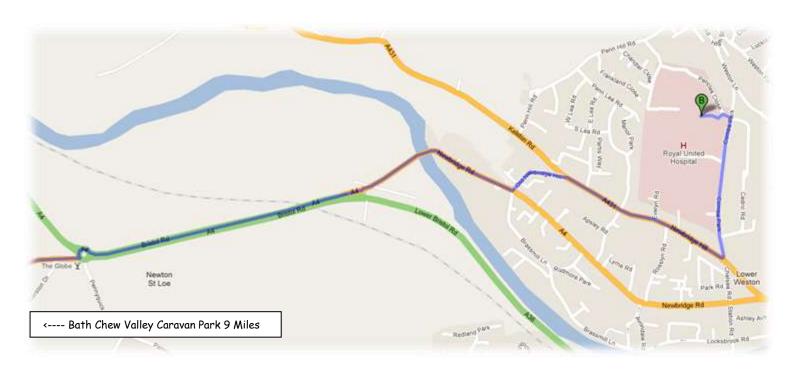

## Bath Royal United Hospital

Leave the site, turning left,

At the junction turn right to the village,

Turn left onto the A368 & follow for 3 miles to a roundabout,

Cross the roundabout & follow for about 6 miles to the next roundabout,

Take the second exit, the A4 towards Bath (NOTE the first exit is the A4 towards Bristol)

Follow the dual carriageway to the traffic lights, just over ½ mile),

Turn left for about ½ mile to the first left, there is a small car repair garage on the corner,

Follow the road up the steep hill turning right at the T junction at the end,

Follow this road (the A431) to a roundabout & take the first exit, Coombe Park,

The Hospital entrance is on the left.